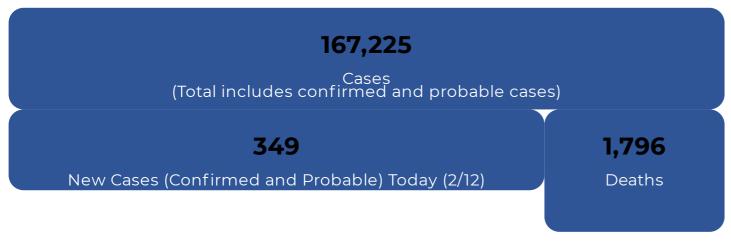

#### **COVID-19 Cases At A Glance**

View the COVID-19 Case, Laboratory, and Hospital Data Dashboard (https://public.tableau.com/profile/idaho.division.of.public.health#!/ vizhome/DPHIdahoCOVID-19Dashboard/Home)

State-level case, laboratory, and hospital data updated by 5:00 p.m. MT Monday through Saturday, excluding holidays, and are **current as of 2/12/2021**. Vaccine "Data at a Glance" updated by 5:00 p.m. MT daily, excluding holidays and are **current as of 2/12/2021**. Case data are based on surveillance system records provided by the public health districts. Vaccine administration data are based on data contained in the Immunization Reminder Information System (IRIS). Public health district data will be updated on their agency website at their discretion and might differ from data presented here. **Data are preliminary and subject to change**.