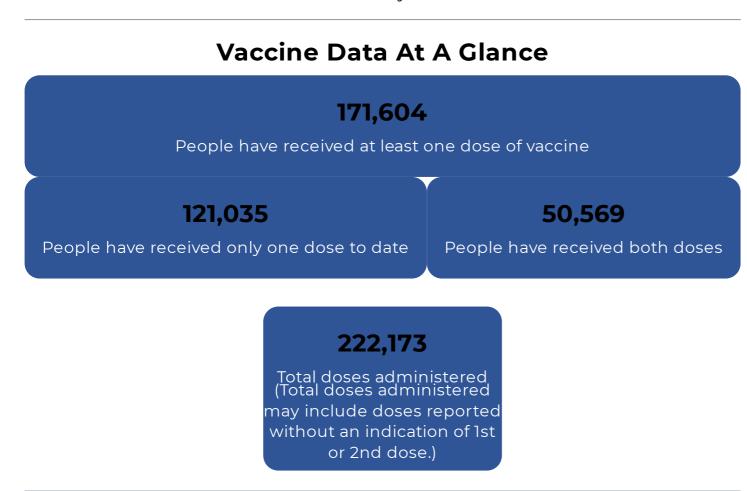

State-level case, laboratory, and hospital data updated by 5:00 p.m. MT Monday through Saturday, excluding holidays, and are **current as of 2/12/2021**. Vaccine "Data at a Glance" updated by 5:00 p.m. MT daily, excluding holidays and are **current as of 2/12/2021**. Case data are based on surveillance system records provided by the public health districts. Vaccine administration data are based on data contained in the Immunization Reminder Information System (IRIS). Public health district data will be updated on their agency website at their discretion and might differ from data presented here. **Data are preliminary and subject to change**.